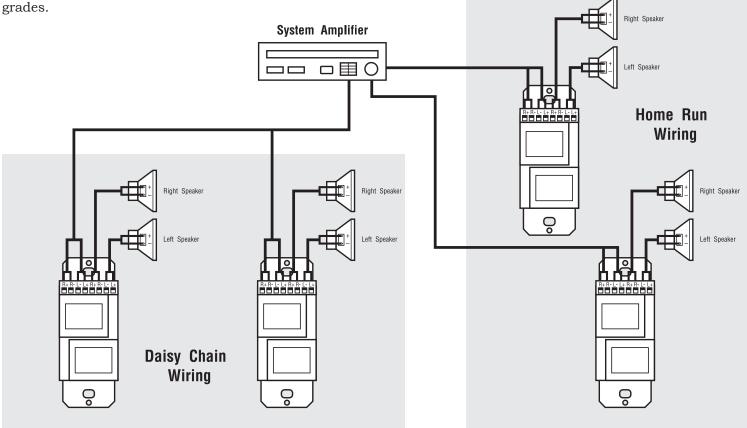

Multiple volume controls can be installed using either home run wiring or daisy chain wiring. Home run wiring is generally preferred because it is more reliable, easier to troubleshoot, and easier to modify during system up-