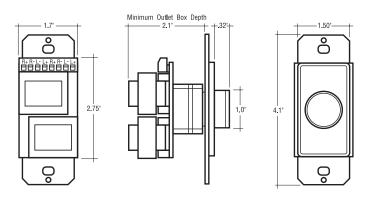

The VC-5STD is designed to be mounted in-wall. This can be done using any standard electrical box or P-ring. For best appearance mount the VC-5STD the same height as the home's in-wall lighting switches.